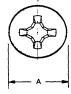

## THA PHILLIPS TRUSS HEAD TYPE A POINT

MATERIAL - CARBON STEEL FINISH - ZINC

| SIZE | #4        | #6        | #8        | #10        |
|------|-----------|-----------|-----------|------------|
| Α    | 0.2500    | 0.3125    | 0.3750    | 0.4375     |
| L    | P/N       | P/N       | P/N       | P/N        |
| 1/4  | 4RX1/4THA | 6RX1/4THA | -         | =          |
| 3/8  | 4RX3/8THA | 6RX3/8THA | 8RX3/8THA | 10RX3/8THA |
| 1/2  | 4RX1/2THA | 6RX1/2THA | 8RX1/2THA | 10RX1/2THA |
| 5/8  | 4RX5/8THA | 6RX5/8THA | 8RX5/8THA | 10RX5/8THA |
| 3/4  | 4RX3/4THA | 6RX3/4THA | 8RX3/4THA | 10RX3/4THA |
| 1    | -         | 6RX1THA   | 8RX1THA   | 10RX1THA   |