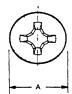

## THB PHILLIPS TRUSS HEAD TYPE B POINT

MATERIAL - CARBON STEEL FINISH - ZINC

| SIZE | #4        | #6        | #8        | #10        |
|------|-----------|-----------|-----------|------------|
| Α    | 0.2500    | 0.3125    | 0.3750    | 0.4375     |
| L    | P/N       | P/N       | P/N       | P/N        |
| 1/4  | 4RX1/4THB | 1         | -         | =          |
| 3/8  | 4RX3/8THB | 6RX3/8THB | 8RX3/8THB | =          |
| 1/2  | 4RX1/2THB | 6RX1/2THB | 8RX1/2THB | 10RX1/2THB |
| 5/8  | -         | 6RX5/8THB | 8RX5/8THB | 10RX5/8THB |
| 3/4  | -         | 6RX3/4THB | 8RX3/4THB | 10RX3/4THB |
| 1    | -         |           | 8RX1THB   | 10RX1THB   |