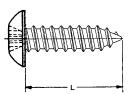

## THA PHILLIPS TRUSS HEAD TYPE A POINT

MATERIAL - CARBON STEEL FINISH - ZINC

| SIZE | #4        | #6        | #8        | #10        |
|------|-----------|-----------|-----------|------------|
| Α    | 0.2500    | 0.3125    | 0.3750    | 0.4375     |
| L    | P/N       | P/N       | P/N       | P/N        |
| 1/4  | 4RX1/4THA | 6RX1/4THA | -         | =          |
| 3/8  | 4RX3/8THA | 6RX3/8THA | 8RX3/8THA | 10RX3/8THA |
| 1/2  | 4RX1/2THA | 6RX1/2THA | 8RX1/2THA | 10RX1/2THA |
| 5/8  | 4RX5/8THA | 6RX5/8THA | 8RX5/8THA | 10RX5/8THA |
| 3/4  | 4RX3/4THA | 6RX3/4THA | 8RX3/4THA | 10RX3/4THA |
| 1    | -         | 6RX1THA   | 8RX1THA   | 10RX1THA   |

## THB PHILLIPS TRUSS HEAD TYPE B POINT

MATERIAL - CARBON STEEL FINISH - ZINC

| SIZE | #4        | #6        | #8        | #10        |
|------|-----------|-----------|-----------|------------|
| Α    | 0.2500    | 0.3125    | 0.3750    | 0.4375     |
| L    | P/N       | P/N       | P/N       | P/N        |
| 1/4  | 4RX1/4THB | 1         | -         | =          |
| 3/8  | 4RX3/8THB | 6RX3/8THB | 8RX3/8THB | =          |
| 1/2  | 4RX1/2THB | 6RX1/2THB | 8RX1/2THB | 10RX1/2THB |
| 5/8  | -         | 6RX5/8THB | 8RX5/8THB | 10RX5/8THB |
| 3/4  | -         | 6RX3/4THB | 8RX3/4THB | 10RX3/4THB |
| 1    | -         |           | 8RX1THB   | 10RX1THB   |